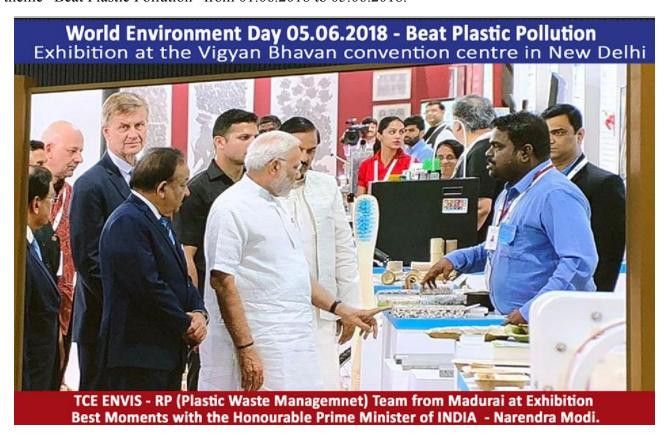

#### 1. World Environment Day Celebration:

Stall at Vigyan Bhavan Delhi:

At New Delhi, On 19 February 2018, Dr. Harsh Vardhan, Minister of Environment, Forest and Climate Change, and Erik Solheim, United Nations Under-Secretary-General and Head of UN Environment, jointly announced that India will be hosting the global World Environment Day celebrations on 5 June 2018.

India is the global host of 2018 World Environment Day which will take place on June 5, 2018. With "Beat Plastic Pollution" as the theme for this year's edition, the world is coming together to combat single-use plastic pollution.

WED Festival is a celebration of our unique environment with live performances, wholesome food, sustainable stall holders, a fun kids program, live art, innovative displays, community and environment groups to meet and learn from, and more activities.

As a part we TCE ENVIS Team had a stall to exibit the recylced plastic products to support the theme "Beat Plastic Pollution" from 01.06.2018 to 05.06.2018.