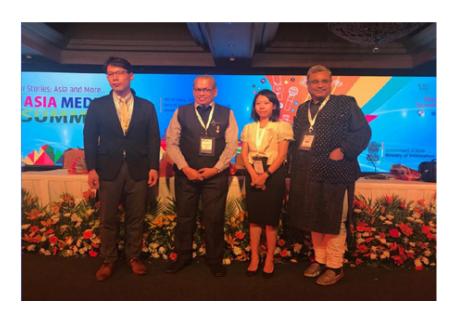

#### 2. Asia Media Summit 2018:

The 15th Asia Media Summit (AMS) 2018 is being hosted by the Ministry of Information and Broadcasting, Government of India, jointly with the Indian Institute of Mass Communication (IIMC), New Delhi and Broadcast Engineering Consultants India Limited (BECIL), from 10th -12th May, 2018 in New Delhi. Union Minister for Information & Broadcasting and Textiles, Smt. Smriti Zubin Irani would be presiding as the Chief Guest over the Inaugural ceremony of the Summit on 10th May. Our TCE ENVIS Co-ordinator Dr. R. Vasudevan (Padma Shri Awardee) took part at Asia Media Summit and handled a session on Sustainable development Stories.