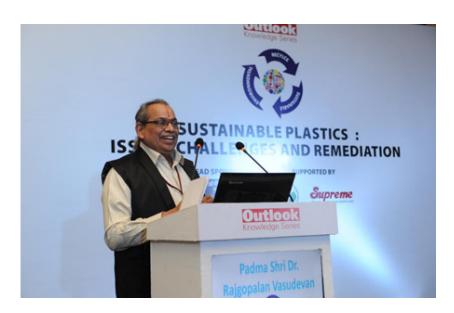

#### 3. Outlook - Sustainable Plastics: Issues, Challenges and Remediation:

On May 18, two of South Delhi's massive shopping malls, played host to a symposium on probably the most abundant and the least thought of materials in the modern world—plastic. The event was an initiative of the Outlook group's 'knowledge series' and played host to a diverse group of people from all over the country: experts in the field, government leaders and agencies and various other stakeholders.

The symposium was inaugurated by Vijay Sampla, Minister of State for Social Justice and Empowerment and the key note address was given by P. Raghavendra Rao, secretary, Department of Chemicals and Petrochemicals, Ministry of Chemicals and Fertilizers. While Sampla talked about his own experience with recycling waste, Rao gave the necessary perspective on the Indian plastic industry, a point further elaborated by MD of ONGC Petro Additions Limited.